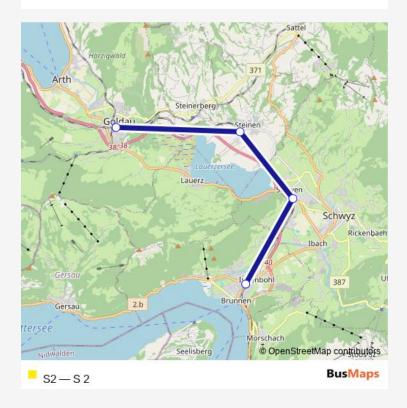

## Direction

Brunnen — Arth-Goldau

4 stops

Open route schedule

Brunnen

Schwyz

Steinen

Arth-Goldau