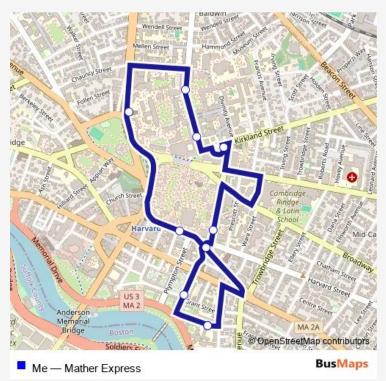

## Go to website

| <b>Direction</b><br>Mather House — Mather House | Route schedule<br>Mather House — Mather I |
|-------------------------------------------------|-------------------------------------------|
| 10 stops                                        | Monday                                    |
| Open route schedule                             |                                           |
| Mather House                                    | Tuesday                                   |
| Mather House                                    | Wednesday                                 |
| The Inn                                         | Thumadau                                  |
| Widener Gate                                    | Thursday                                  |
| Law School (Wcc)                                | Friday                                    |
| Maxwell Dworkin                                 | Saturday                                  |
| Science Center                                  | Sunday                                    |
| Memorial Hall                                   | <b>B</b>                                  |
| Lamont Library                                  | Route info<br>Direction: Mather House     |
|                                                 | Stops: 10                                 |
| Leverett House                                  | Trip Duration: 0 hour 17 m                |
| Mather House                                    |                                           |