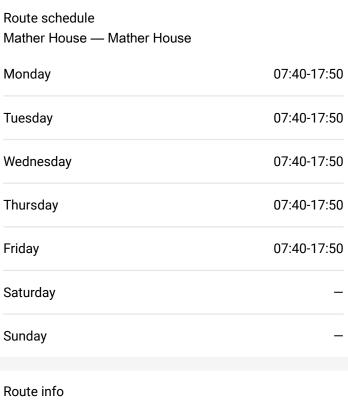

## Go to website

| <b>Direction</b><br>Mather House — Mather House | Route schedule<br>Mather House — Mather I |
|-------------------------------------------------|-------------------------------------------|
| 10 stops                                        | Monday                                    |
| Open route schedule                             |                                           |
| Mather House                                    | Tuesday                                   |
| Mather House                                    | Wednesday                                 |
| The Inn                                         | Thumadau                                  |
| Widener Gate                                    | Thursday                                  |
| Law School (Wcc)                                | Friday                                    |
| Maxwell Dworkin                                 | Saturday                                  |
| Science Center                                  | Sunday                                    |
| Memorial Hall                                   | <b>B</b>                                  |
| Lamont Library                                  | Route info<br>Direction: Mather House     |
|                                                 | Stops: 10                                 |
| Leverett House                                  | Trip Duration: 0 hour 17 m                |
| Mather House                                    |                                           |