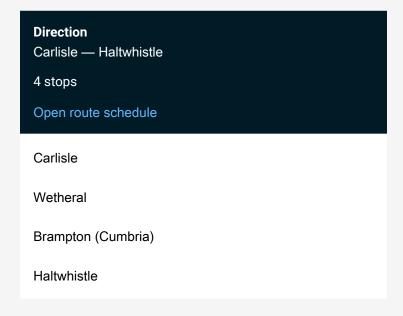

## Rail Nt:Car->Hwh NT train service from CAR to Hwh

Go to website

| Route schedule<br>Carlisle — Haltwhistle |             |
|------------------------------------------|-------------|
| Monday                                   | -           |
| Tuesday                                  | _           |
| Wednesday                                | _           |
| Thursday                                 | _           |
| Friday                                   | _           |
| Saturday                                 | _           |
| Sunday                                   | 08:44-20:45 |

Route info

Direction: Carlisle

Stops: 4

Trip Duration: 0 hour 31 min

Nt:Car->Hwh Rail time schedules and route maps are available in an offline PDF at busmaps.com. Use the busmaps.com website to see live bus times, train schedule or subway schedule, and step-by-step directions for all public transit in Carlisle