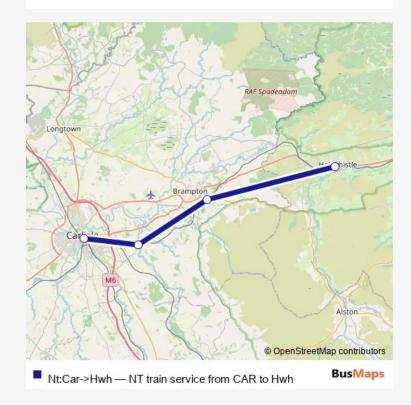

Route info

Direction: Carlisle

Stops: 4

Trip Duration: 0 hour 31 min

Nt:Car->Hwh Rail time schedules and route maps are available in an offline PDF at busmaps.com. Use the busmaps.com website to see live bus times, train schedule or subway schedule, and step-by-step directions for all public transit in Carlisle