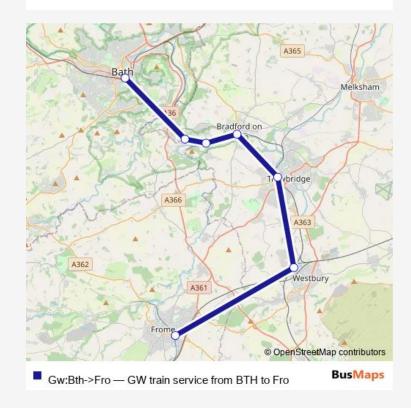

## Rail Gw:Bth->Fro GW train service from BTH to Fro

Go to website

Direction
Bath Spa — Frome
7 stops
Open route schedule

Bath Spa
Freshford
Avoncliff
Bradford-on-Avon
Trowbridge
Westbury (Wilts)
Frome

| Route schedule<br>Bath Spa — Frome |             |
|------------------------------------|-------------|
| Monday                             | _           |
| Tuesday                            | _           |
| Wednesday                          | _           |
| Thursday                           | _           |
| Friday                             | 24:11       |
| Saturday                           | 00:11-23:33 |
| Sunday                             | _           |