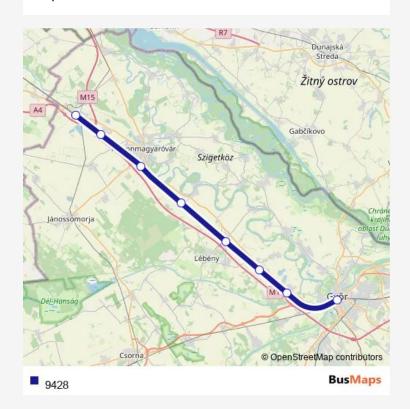

Route info

Direction:

Stops: 0

Trip Duration: — min

9428 Rail time schedules and route maps are available in an offline PDF at busmaps.com. Use the busmaps.com website to see live bus times, train schedule or subway schedule, and step-by-step directions for all public transit in Mosonmagyarovar