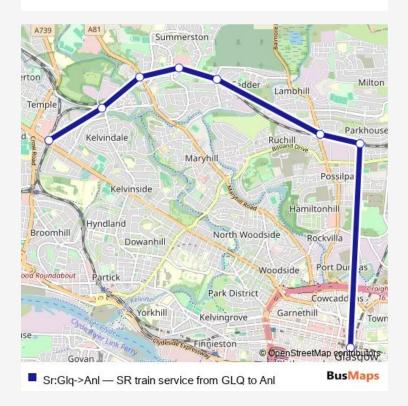

## Go to website

| <b>Direction</b><br>Glasgow Queen Street — Anniesland | Route sch<br>Glasgow |
|-------------------------------------------------------|----------------------|
| 8 stops                                               | Monday               |
| Open route schedule                                   | Turadau              |
| Glasgow Queen Street                                  | Tuesday              |
|                                                       | Wednesd              |
| Ashfield                                              | Thursday             |
| Possilpark & Parkhouse                                |                      |
| Gilshochill                                           | Friday               |
| Summerston                                            | Saturday             |
| Maryhill                                              | Sunday               |
| Kelvindale                                            |                      |
|                                                       | Route info           |
| Anniesland                                            | Direction            |
|                                                       | Stops: 8             |