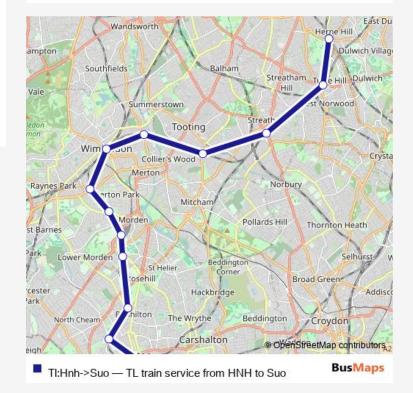

## Rail TI:Hnh->Suo TL train service from HNH to Suo

Go to website

**Direction** 

Herne Hill — Sutton (London)

13 stops

Open route schedule

Herne Hill

Tulse Hill

Streatham

**Tooting** 

Haydons Road

Wimbledon

Wimbledon Chase

South Merton

Morden South

St Helier (London)

**Sutton Common** 

West Sutton

Sutton (London)

| Route schedule<br>Herne Hill — Sutton (London) |                           |
|------------------------------------------------|---------------------------|
| Monday                                         | 06:35-23:05               |
| Tuesday                                        | _                         |
| Wednesday                                      | _                         |
| Thursday                                       | _                         |
| Friday                                         | _                         |
| Saturday                                       | 06:35-00:06 <sup>+1</sup> |
| Sunday                                         | 00:06-22:00               |