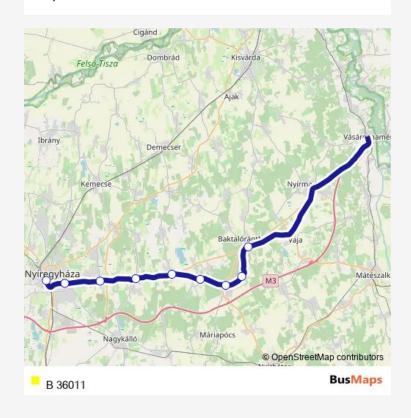

Route info

Direction:

Stops: 0

Trip Duration: — min

B 36011 Bus time schedules and route maps are available in an offline PDF at busmaps.com. Use the busmaps.com website to see live bus times, train schedule or subway schedule, and step-by-step directions for all public transit in Nyiregyhaza