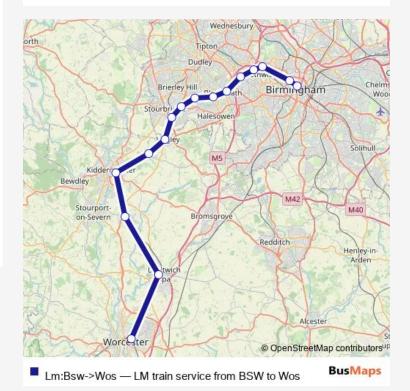

## **Direction**

Birmingham Snow Hill — Worcester Shrub Hill

16 stops

Open route schedule

Birmingham Snow Hill

Jewellery Quarter

The Hawthorns

Smethwick Galton Bridge

Langley Green

Rowley Regis

Old Hill

Cradley Heath

Lye (West Midlands)

Stourbridge Junction

Hagley

Blakedown

Kidderminster

Hartlebury

Droitwich Spa

Worcester Shrub Hill

| Route schedule<br>Birmingham Snow Hill — Worcester Shrub Hill |          |
|---------------------------------------------------------------|----------|
| Monday                                                        | _        |
| Tuesday                                                       | _        |
| Wednesday                                                     | _        |
| Thursday                                                      | _        |
| Friday                                                        | _        |
| Saturday 06:                                                  | 12-07:05 |
| Sunday                                                        | _        |