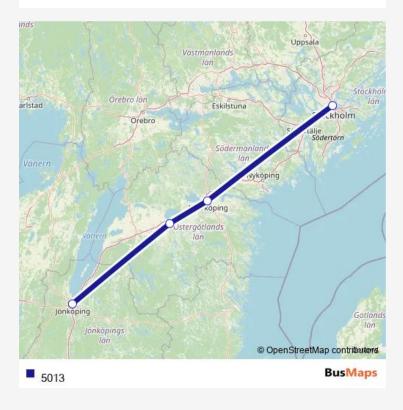

## Express Bus Service 5013

17:45

5013 Express Bus Service time schedules and route maps are available in an offline PDF at busmaps.com. Use the busmaps.com website to see live bus times, train schedule or subway schedule, and step-by-step directions for all public transit in Norrkoeping