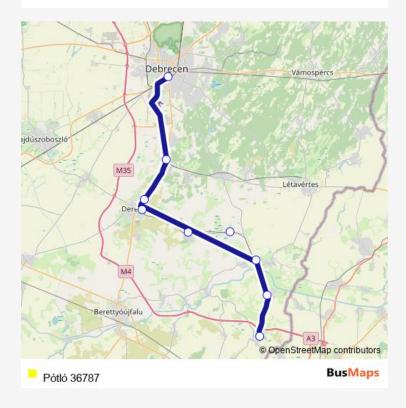

## Bus Pótló 36787

Route info

No Stops

Pótló 36787 Bus time schedules and route maps are available in an offline PDF at busmaps.com. Use the busmaps.com website to see live bus times, train schedule or subway schedule, and step-by-step directions for all public transit in Derecske