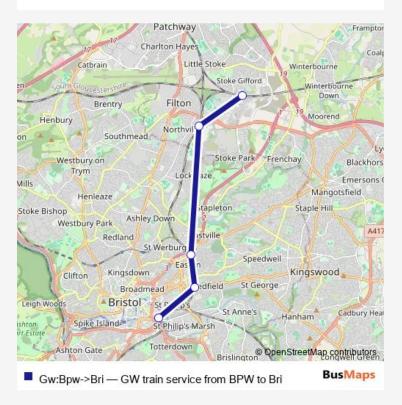

## Direction Bristol Parkway — Bristol Temple Meads 5 stops Open route schedule Bristol Parkway Filton Abbey Wood Stapleton Road Lawrence Hill

Monday 20:30-22:25 Tuesday 22:25 Wednesday 22:25 Thursday 22:25 Friday 22:25 Saturday 06:55-19:10 Sunday —

Route info

Route schedule

Bristol Parkway — Bristol Temple Meads

Direction: Bristol Parkway

Stops: 5

Trip Duration: 0 hour 16 min

Gw:Bpw->Bri Rail time schedules and route maps are available in an offline PDF at busmaps.com. Use the busmaps.com website to see live bus times, train schedule or subway schedule, and step-by-step directions for all public transit in Bristol