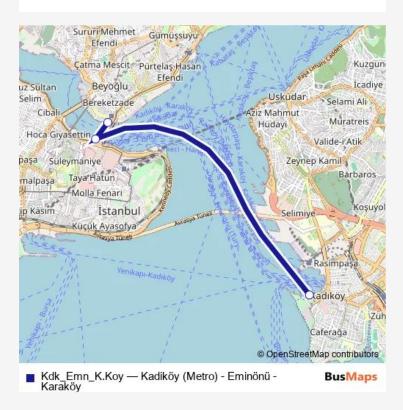

## Ferry Kdk\_Emn\_K.Koy Kadiköy (Metro) - Eminönü - Karaköy

## Direction Kadıköy Turyol — Karaköy Turyol 3 stops Open route schedule Kadıköy Turyol Eminönü Turyol Karaköy Turyol

| Route schedule<br>Kadıköy Turyol — Karaköy Turyol |             |
|---------------------------------------------------|-------------|
| Monday                                            | 07:00-20:00 |
| Tuesday                                           | 07:00-20:00 |
| Wednesday                                         | 07:00-20:00 |
| Thursday                                          | 07:00-20:00 |
| Friday                                            | 07:00-20:00 |
| Saturday                                          | 07:00-20:00 |
| Sunday                                            | 09:45-20:00 |
|                                                   |             |

Route info

Direction: Kadıköy Turyol

Stops: 3

Trip Duration: 0 hour 37 min

Kdk\_Emn\_K.Koy Ferry time schedules and route maps are available in an offline PDF at busmaps.com. Use the busmaps.com website to see live bus times, train schedule or subway schedule, and step-by-step directions for all public transit in Istanbul