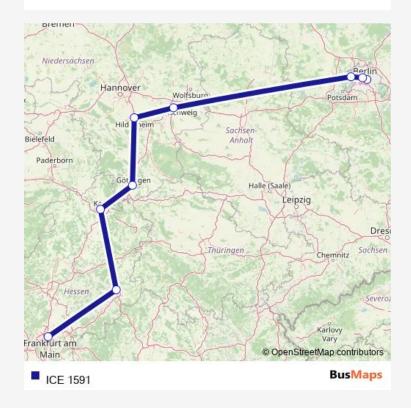

## Rail ICE 1591 Go to website

Direction
undefined — undefined
0 stops
Open route schedule

| Route schedule undefined — undefined |       |
|--------------------------------------|-------|
| Monday                               | 17:22 |
| Tuesday                              | 17:22 |
| Wednesday                            | 17:22 |
| Thursday                             | 17:22 |
| Friday                               | _     |
| Saturday                             | _     |
| Sunday                               | _     |

Route info
Direction:
Stops: 0

Trip Duration: — min

ICE 1591 Rail time schedules and route maps are available in an offline PDF at busmaps.com. Use the busmaps.com website to see live bus times, train schedule or subway schedule, and step-by-step directions for all public transit in Berlin