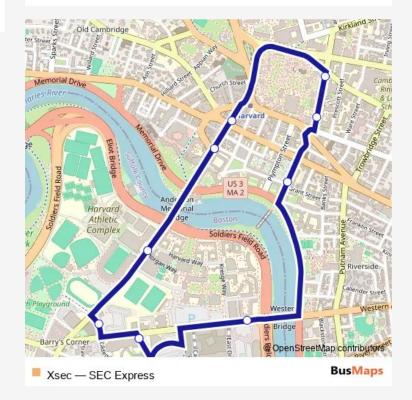

## Bus Xsec SEC Express

Go to website

Direction

Sec — Sec

10 stops

Open route schedule

Sec

Barry's Corner (Northbound)

Stadium (Northbound)

Kennedy School (Northbound)

Harvard Square (Northbound)

Sever Gate

Lamont Library

Leverett House

1 Western Ave

Sec