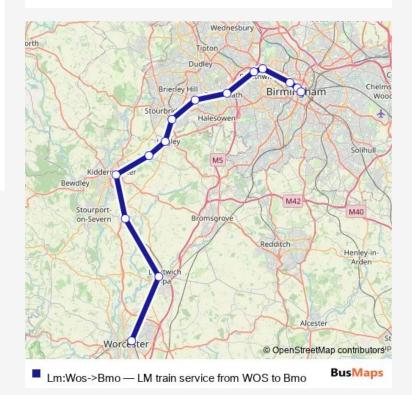

## **Direction**

Worcester Shrub Hill — Birmingham Moor Street

14 stops

Open route schedule

Worcester Shrub Hill

Droitwich Spa

Hartlebury

Kidderminster

Blakedown

Hagley

Stourbridge Junction

Cradley Heath

Rowley Regis

Smethwick Galton Bridge

The Hawthorns

Jewellery Quarter

Birmingham Snow Hill

Birmingham Moor Street

| Route schedule Worcester Shrub Hill — Birmingham Moor Street |
|--------------------------------------------------------------|
| Monday –                                                     |
| Tuesday –                                                    |
| Wednesday –                                                  |
| Thursday –                                                   |
| Friday –                                                     |
| Saturday –                                                   |
| Sunday 15:46-21:25                                           |