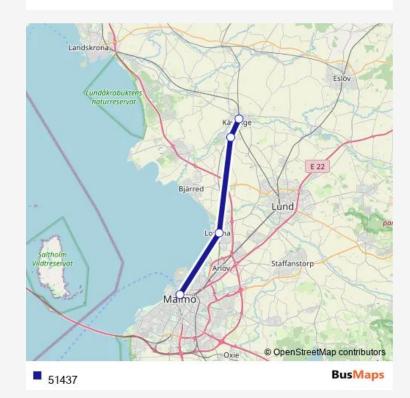

Bus 51437 Go to website

51437 Bus time schedules and route maps are available in an offline PDF at busmaps.com. Use the busmaps.com website to see live bus times, train schedule or subway schedule, and step-by-step directions for all public transit in Kaevlinge