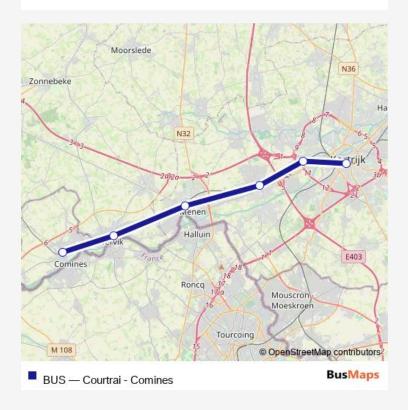

## Go to website

| <b>Direction</b><br>Comines — Courtrai | R<br>C |
|----------------------------------------|--------|
| 6 stops                                | N      |
| Open route schedule                    |        |
|                                        | T      |
| Comines                                | W      |
| Wervik                                 | V      |
| VEIVIK                                 | т      |
| Menin                                  |        |
|                                        | Fi     |
| Wevelgem                               |        |
|                                        | S      |
| Bissegem                               |        |
| Courtrai                               | S      |
|                                        |        |