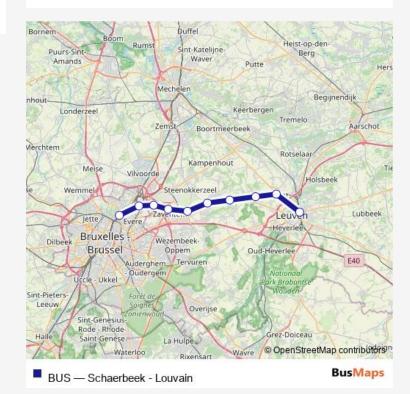

## Bus BUS Schaerbeek - Louvain

Go to website

Direction
Schaerbeek — Louvain
10 stops
Open route schedule

Schaerbeek
Haren-Sud
Diegem
Zaventem
Nossegem
Kortenberg
Erps-Kwerps
Veltem
Herent
Louvain

| Route schedule<br>Schaerbeek — Louvain |             |
|----------------------------------------|-------------|
| Monday                                 | _           |
| Tuesday                                | _           |
| Wednesday                              | _           |
| Thursday                               | _           |
| Friday                                 | _           |
| Saturday                               | 06:22-23:22 |
| Sunday                                 | 06:22-23:22 |