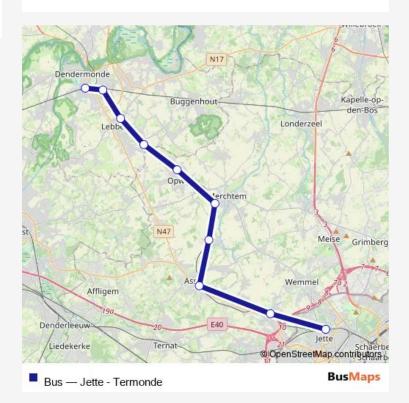

## Bus Bus Jette - Termonde

Go to website

| <b>Direction</b> Jette — Termonde |
|-----------------------------------|
| 10 stops                          |
| Open route schedule               |
| Jette                             |
| Zellik                            |
| Asse                              |
| Mollem                            |
| Merchtem                          |
| Opwijk                            |
| Heizijde                          |
| Lebbeke                           |
| Sint-Gillis                       |
| Termonde                          |

Route info
Direction: Jette
Stops: 10
Trip Duration: 1 hour 29 min

Bus Bus time schedules and route maps are available in an offline PDF at busmaps.com. Use the busmaps.com website to see live bus times, train schedule or subway schedule, and step-by-step directions for all public transit in Brussels