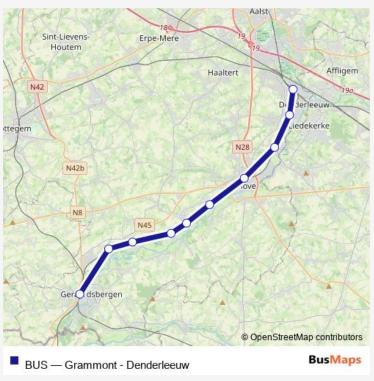

## Bus BUS Grammont - Denderleeuw

## Go to website

|                                            | _                               |
|--------------------------------------------|---------------------------------|
| <b>Direction</b><br>Denderleeuw — Grammont | Route schedule<br>Denderleeuw — |
| 10 stops                                   | Monday                          |
| Open route schedule                        | Tuesday                         |
| Denderleeuw                                |                                 |
| lddorgom                                   | Wednesday                       |
| Iddergem                                   | Thursday                        |
| Okegem                                     |                                 |
| Ninove                                     | Friday                          |
| Eichem                                     | Saturday                        |
| Appelterre                                 | Sunday                          |
| Zandbergen                                 | Route info                      |
| Idegem                                     | Direction: Dende                |
| Schendelbeke                               | Stops: 10<br>Trip Duration: 1 h |
| Grammont                                   |                                 |