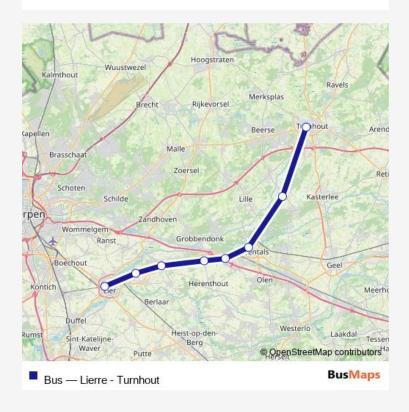

## Go to website

| <b>Direction</b><br>Lierre — Turnhout | Rou <sup>-</sup><br>Lieri |
|---------------------------------------|---------------------------|
| 8 stops                               | Mor                       |
| Open route schedule                   |                           |
| Lierre                                | Tues                      |
| Liene                                 | Wed                       |
| Kessel                                | Thu                       |
| Nijlen                                |                           |
| Bouwel                                | Frid                      |
| Wolfstee                              | Satu                      |
| Herentals                             | Sun                       |
|                                       |                           |
| Tielen                                | Rou                       |
| Turnhout                              | Dire                      |
|                                       | Stor                      |