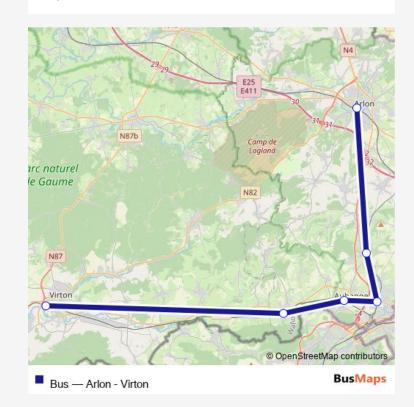

## Bus Bus Arlon - Virton

Go to website

| <b>Direction</b> Virton — Arlon |
|---------------------------------|
| 6 stops                         |
| Open route schedule             |
| Virton                          |
| Halanzy                         |
| Aubange                         |
| Athus                           |
| Messancy                        |
| Arlon                           |

Route info

Direction: Virton

Stops: 6

Trip Duration: 1 hour 4 min

Bus Bus time schedules and route maps are available in an offline PDF at busmaps.com. Use the busmaps.com website to see live bus times, train schedule or subway schedule, and step-by-step directions for all public transit in Messancy