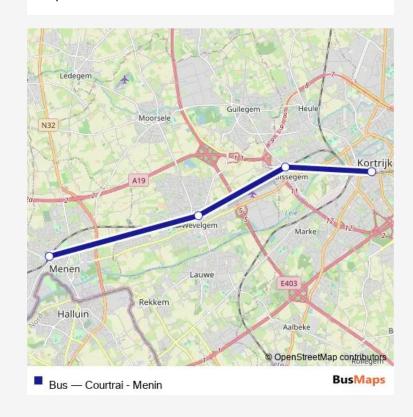

## Bus Bus Courtrai - Menin

Go to website

| <b>Direction</b> Courtrai — Menin |  |
|-----------------------------------|--|
| 4 stops                           |  |
| Open route schedule               |  |
| Courtrai                          |  |
| Bissegem                          |  |
| Wevelgem                          |  |
| Menin                             |  |

Route info

Direction: Courtrai

Stops: 4

Trip Duration: 0 hour 29 min

Bus Bus time schedules and route maps are available in an offline PDF at busmaps.com. Use the busmaps.com website to see live bus times, train schedule or subway schedule, and step-by-step directions for all public transit in Bissegem