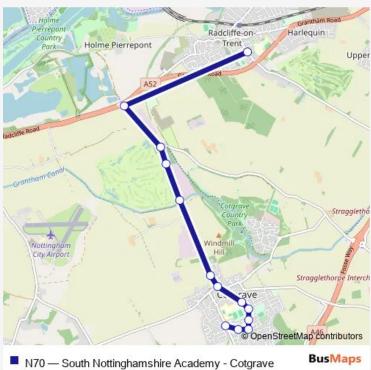

## Bus N70 South Nottinghamshire Academy - Cotgrave

## Go to website

| <b>Direction</b><br>South Nottinghamshire Academy — Daleside | Rou<br>Sou  |
|--------------------------------------------------------------|-------------|
| 13 stops                                                     | Мо          |
| Open route schedule                                          |             |
| South Nottinghamshire Academy                                | Tue         |
| Holme House                                                  |             |
| Shepherds Park & Ride                                        | Thu         |
| Golf & Country Club                                          | Frid        |
| Canal Car Park                                               | Sat         |
| Morkinshire Lane                                             | Sun         |
| Manvers Arms                                                 | Rou         |
| Candleby Lane                                                | Dire        |
| Welfare Park & Ride                                          | Sto<br>Trip |
| Little Meadow                                                | mp          |
| Woodview                                                     | P           |
| Cartbridge                                                   | T           |
|                                                              |             |