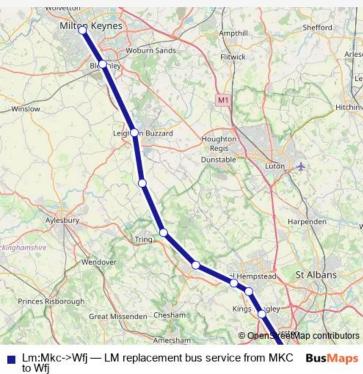

## Go to website

| <b>Direction</b><br>Milton Keynes Central — Watford Junction | Route schedule<br>Milton Keynes Central — Watford Junction |
|--------------------------------------------------------------|------------------------------------------------------------|
| 10 stops                                                     | Monday –                                                   |
| Open route schedule                                          |                                                            |
| Milton Keynes Central                                        | Tuesday –                                                  |
|                                                              | Wednesday –                                                |
| Bletchley                                                    | Thursday                                                   |
| Leighton Buzzard                                             | Thursday —                                                 |
| Cheddington                                                  | Friday –                                                   |
| Tring                                                        | Saturday –                                                 |
| Berkhamsted                                                  | Sunday 04:45-06:08                                         |
| Hemel Hempstead                                              | Deute infe                                                 |
| Apsley                                                       | Route info<br>Direction: Milton Keynes Central             |
| Арысу                                                        |                                                            |
| Kings Langley                                                | Stops: 10<br>Trip Duration: 2 hour 23 min                  |
| Watford Junction                                             |                                                            |
|                                                              | WOINERTON                                                  |