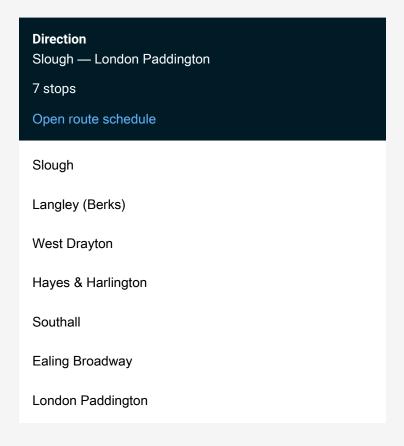

## Rail Replacement Bus Service Gw:Slo->Pad GW replacement bus service from SLO to Pad

Go to website

| Route schedule<br>Slough — London Paddington |                     |
|----------------------------------------------|---------------------|
| Monday                                       | _                   |
| Tuesday                                      | _                   |
| Wednesday                                    | _                   |
| Thursday                                     | _                   |
| Friday                                       | _                   |
| Saturday                                     | 24:51 <sup>+1</sup> |
| Sunday                                       | 00:51               |
| Route info                                   |                     |

Direction: Slough

Trip Duration: 1 hour 34 min

Stops: 7

Gw:Slo->Pad Rail Replacement Bus Service time schedules and route maps are available in an offline PDF at busmaps.com. Use the busmaps.com website to see live bus times, train schedule or subway schedule, and step-by-step directions for all public transit in Slough