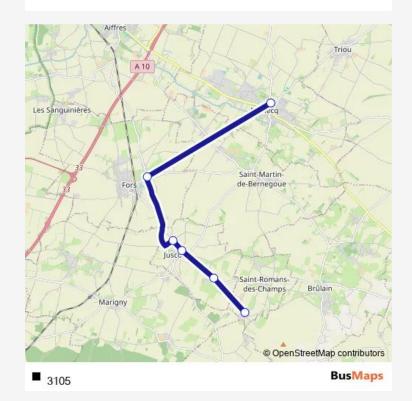

## **Direction**

LA Grande Brousse — College Emile Zola

6 stops

Open route schedule

LA Grande Brousse

Biaroue

Route DE Prahecq

Chemin DU Moulin

Route DE Saint Martin

College Emile Zola

| Route schedule<br>LA Grande Brousse — College Emile Zola |       |
|----------------------------------------------------------|-------|
| Monday                                                   | 07:38 |
| Tuesday                                                  | 07:38 |
| Wednesday                                                | 07:38 |
| Thursday                                                 | 07:38 |
| Friday                                                   | 07:38 |
| Saturday                                                 | _     |
| Sunday                                                   | _     |