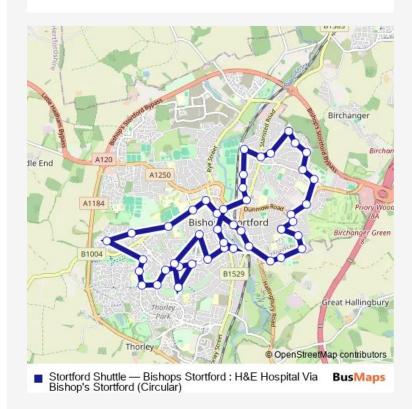

## Bus Stortford Shuttle Bishops Stortford : H&E Hospital Via Bishop's Stortford (Circular)

Go to website

|   | •   |     |     |
|---|-----|-----|-----|
| n | ıre | cti |     |
| u | пσ  | UL  | L T |

Herts & Essex Hospital Grounds — Herts & Essex Hospital Grounds

45 stops

Open route schedule

Herts & Essex Hospital Grounds

Highfield Avenue

Linkside Road

Sports Club

Dimsdale Crescent

Pryors Close

Route info

Direction: Herts & Essex Hospital Grounds

Stops: 45

Trip Duration: 0 hour 56 min

| Cox's Gardens                  |
|--------------------------------|
| Kent Crescent H&R              |
| Valley Court                   |
| Cemetery Gate                  |
| Chesfield Close                |
| South Road                     |
| Rhodes Arts Complex            |
| Brazier's Quay                 |
| Holy Trinity Church            |
| Riverside                      |
| All Saints Church              |
| Kings Court H&R                |
| Kingsbridge Road H&R           |
| Cannons Close H&R              |
| Cannons Close                  |
| Snowley Parade                 |
| Northolt Avenue H&R            |
| Hurn Grove                     |
| Cranwell Gardens               |
| Parsonage Lane                 |
| Birchwood High School          |
| Raynham Road                   |
| The Nags Head PH               |
| Herts and Essex Hospital       |
| Herts & Essex Hospital Grounds |
|                                |