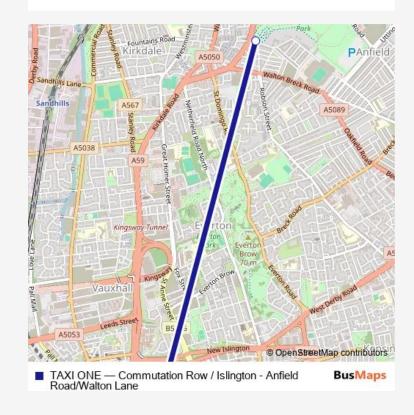

Route info

Direction: Islington

Stops: 2

Trip Duration: 0 hour 10 min

TAXI ONE Bus time schedules and route maps are available in an offline PDF at busmaps.com. Use the busmaps.com website to see live bus times, train schedule or subway schedule, and step-by-step directions for all public transit in Liverpool