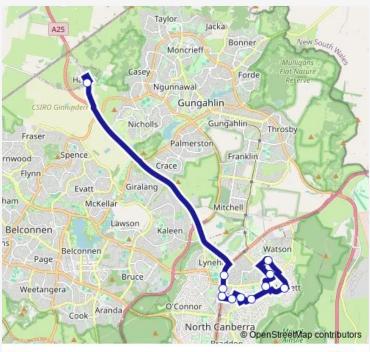

## **Direction** Victoria St Before Gladstone St — Majura Av North Ainslie Ps

11 stops

Open route schedule

Victoria St Before Gladstone St

Northbourne Av After Swinden St

Dickson Interchange Northborne Av

Northbourne Av Before Morphett St

Daramalan College Morphett St

Bancroft St Emmaus Christian School

Phillip Av Dickson Clg

Higinbotham St Rosary Primary School

Majura Primary School

Blue Gum Community School, Maitland St

Majura Av North Ainslie Ps