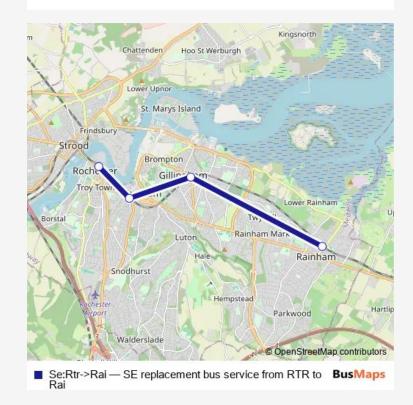

Route info

Direction: Rochester

Stops: 4

Trip Duration: 0 hour 33 min

Se:Rtr->Rai Rail Replacement Bus Service time schedules and route maps are available in an offline PDF at busmaps.com. Use the busmaps.com website to see live bus times, train schedule or subway schedule, and step-by-step directions for all public transit in Rochester