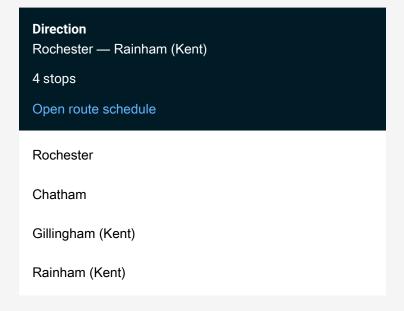

Route info

Direction: Rochester

Stops: 4

Trip Duration: 0 hour 33 min

Se:Rtr->Rai Rail Replacement Bus Service time schedules and route maps are available in an offline PDF at busmaps.com. Use the busmaps.com website to see live bus times, train schedule or subway schedule, and step-by-step directions for all public transit in Rochester