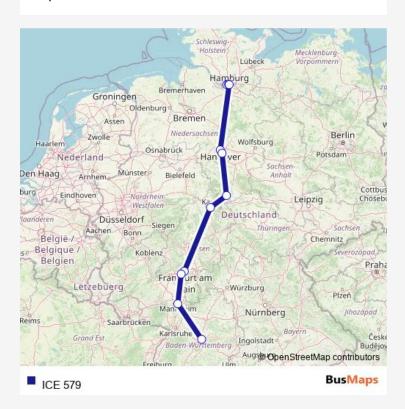

## Rail ICE 579 Go to website

Direction
undefined — undefined
0 stops
Open route schedule

| Route schedule undefined — undefined |       |
|--------------------------------------|-------|
| Monday                               | 13:09 |
| Tuesday                              | 13:09 |
| Wednesday                            | _     |
| Thursday                             | 13:09 |
| Friday                               | 13:09 |
| Saturday                             | _     |
| Sunday                               | _     |

Route info

Direction:

Stops: 0

Trip Duration: - min

ICE 579 Rail time schedules and route maps are available in an offline PDF at busmaps.com. Use the busmaps.com website to see live bus times, train schedule or subway schedule, and step-by-step directions for all public transit in Hamburg