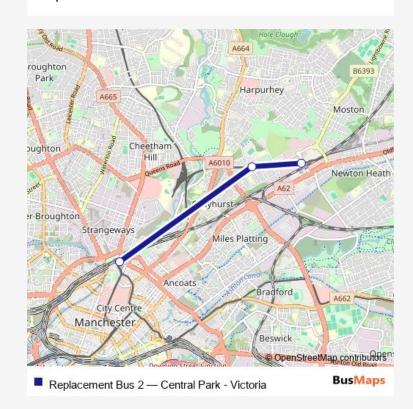

## Bus Replacement Bus 2 Central Park - Victoria

Go to website

## **Direction**

Central Park (Manchester Metrolink) — Victoria (Manchester Metrolink)

3 stops

Open route schedule

Central Park (Manchester Metrolink)

Monsall (Manchester Metrolink)

Victoria (Manchester Metrolink)

## Direction Victoria (Manchester Metrolink) — Central Park (Manchester Metrolink) 3 stops Open route schedule Victoria (Manchester Metrolink) Monsall (Manchester Metrolink)

Central Park (Manchester Metrolink)