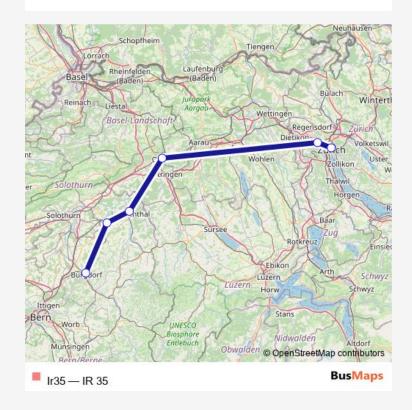

Rail Ir35 IR 35

Go to website

Direction
Zürich Hb — Burgdorf
6 stops
Open route schedule

Zürich Hb

Zürich Altstetten
Olten

Langenthal
Herzogenbuchsee

Burgdorf

| Route schedule<br>Zürich Hb — Burgdorf |       |
|----------------------------------------|-------|
| Monday                                 | -     |
| Tuesday                                | _     |
| Wednesday                              | _     |
| Thursday                               | _     |
| Friday                                 | _     |
| Saturday                               | 05:53 |
| Sunday                                 | _     |