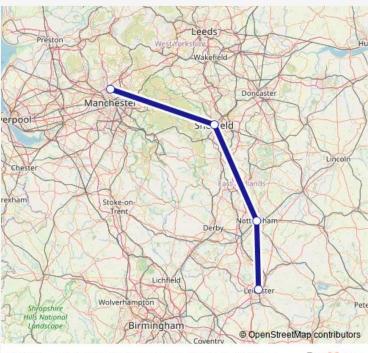

## Direction

St Margaret's Bus Station, Stand Sy — Heaton Park Manchester Oasis Concerts

4 stops

Open route schedule

St Margaret's Bus Station, Stand Sy

Broad Marsh Bus Station, Bay 10

Sheffield Interchange/E2,E2

Route info

Direction: St Margaret's Bus Station, Stand Sy

Stops: 4

Trip Duration: 3 hour 50 min

Mc4 — St Margaret's Bus Station, Leicester-Heaton Park Manchester Oasis Co

**BusMaps** 

| <b>Direction</b><br>Heaton Park Manchester Oasis Concerts — St Margaret's<br>Bus Station,Stand Sy | Route schedule<br>Heaton Park Manchester Oasis Concerts — St Margaret's<br>Bus Station,Stand Sy |  |
|---------------------------------------------------------------------------------------------------|-------------------------------------------------------------------------------------------------|--|
| 4 stops                                                                                           | Monday –                                                                                        |  |
| Open route schedule                                                                               | Tuesday –                                                                                       |  |
| Heaton Park Manchester Oasis Concerts                                                             |                                                                                                 |  |
| Shaffiald Interphange/E2 E2                                                                       | Wednesday 23:59                                                                                 |  |
| Sheffield Interchange/E2,E2                                                                       | Thursday –                                                                                      |  |
| Broad Marsh Bus Station,Bay 10                                                                    |                                                                                                 |  |
| St Margaret's Bus Station, Stand Sy                                                               | Friday 23:59                                                                                    |  |
|                                                                                                   | Saturday 23:59                                                                                  |  |
|                                                                                                   | Sunday 23:59                                                                                    |  |
|                                                                                                   | Route info                                                                                      |  |
|                                                                                                   | Direction: Heaton Park Manchester Oasis Concerts                                                |  |
|                                                                                                   | Stops: 4                                                                                        |  |