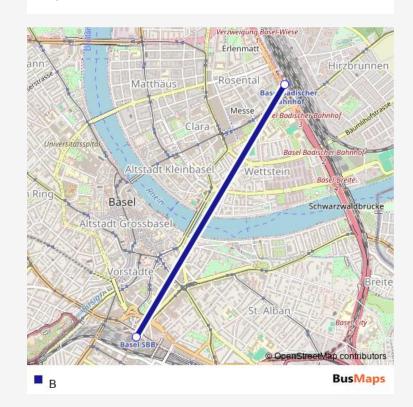

Bus B Go to website

Direction

Basel Bad Bf — Basel Sbb

2 stops

Open route schedule

Basel Bad Bf

Basel Sbb

| Route schedule<br>Basel Bad Bf — Basel Sbb |       |
|--------------------------------------------|-------|
| Monday                                     | _     |
| Tuesday                                    | 00:35 |
| Wednesday                                  | 00:35 |
| Thursday                                   | 00:35 |
| Friday                                     | 00:35 |
| Saturday                                   | 00:35 |
| Sunday                                     | _     |

Route info

Direction: Basel Bad Bf

Stops: 2

Trip Duration: 0 hour 9 min

B Bus time schedules and route maps are available in an offline PDF at busmaps.com. Use the busmaps.com website to see live bus times, train schedule or subway schedule, and step-by-step directions for all public transit in Basel