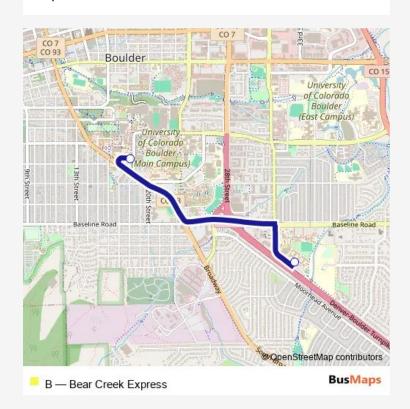

## Bus B Bear Creek Express

Go to website

Direction

Bear Creek — Euclid Avenue and 18th Street

2 stops

Open route schedule

Bear Creek

Euclid Avenue and 18th Street

Route info

Direction: Bear Creek

Stops: 2

Trip Duration: 0 hour 7 min

| <b>Direction</b> Euclid Avenue and 18th Street — Bear Creek |
|-------------------------------------------------------------|
| 2 stops                                                     |
| Open route schedule                                         |
| Euclid Avenue and 18th Street                               |
| Bear Creek                                                  |