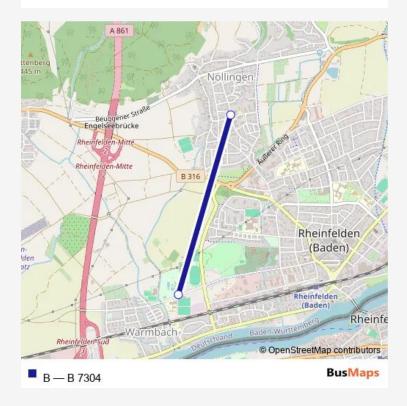

### Direction

Warmbach, Schwimmbad — Nollingen, Hebelhalle

2 stops

Open route schedule

Warmbach, Schwimmbad

Nollingen, Hebelhalle