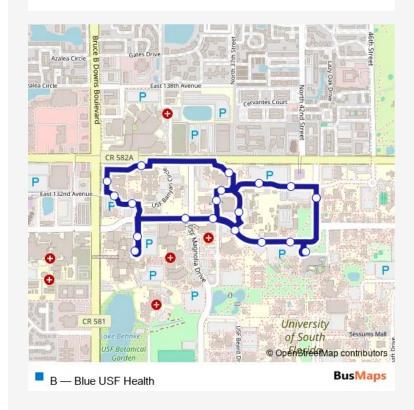

## Bus B Blue USF Health

Go to website

**Direction** 

Andros — Andros

20 stops

Open route schedule

Andros

Park and Ride 43 East

Park and Ride Lot 43 West

Laurel Garage

Morsani Center

Holly at Magnolia Drive

The Well (Lot 34)

College of Nursing

Westside Conference Center

College of Public Health

**Continuing Education** 

Chiles Center

School of Physical Therapy

Child Development Center

Morsani Advanced Healthcare

School of Music North

Fine Arts Studio

Theater

Marshall Student Center

Andros

| Route schedule<br>Andros — Andros |       |
|-----------------------------------|-------|
| Monday                            | 07:00 |
| Tuesday                           | 07:00 |
| Wednesday                         | 07:00 |
| Thursday                          | 07:00 |
| Friday                            | 07:00 |
| Saturday                          | _     |
| Sunday                            | _     |