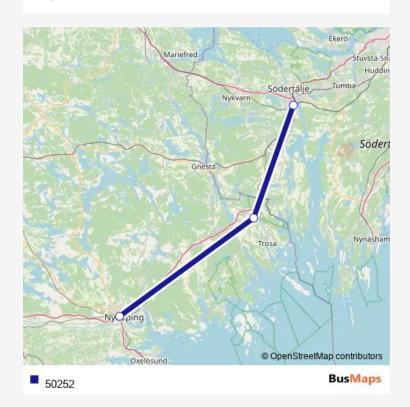

Bus 50252 Go to website

Direction
undefined — undefined
0 stops
Open route schedule

| Route schedule<br>undefined — undefined |       |
|-----------------------------------------|-------|
| Monday                                  | _     |
| Tuesday                                 | _     |
| Wednesday                               | _     |
| Thursday                                | _     |
| Friday                                  | _     |
| Saturday                                | 22:39 |
| Sunday                                  | -     |

Route info

Direction:

Stops: 0

Trip Duration: — min

50252 Bus time schedules and route maps are available in an offline PDF at busmaps.com. Use the busmaps.com website to see live bus times, train schedule or subway schedule, and step-by-step directions for all public transit in Nykoeping