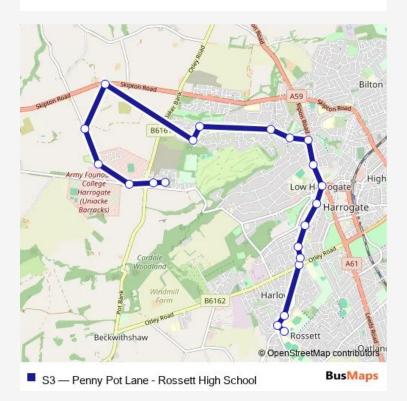

## Bus S3 Penny Pot Lane - Rossett High School

Go to website

## Direction

Rossett High Sch Grounds — Ribblehead Road

21 stops

Open route schedule

Rossett High Sch Grounds

Wellfield Court

**Opp Sports Centre** 

New Inn

Wordsworth Crescent

**Beechwood Crescent** 

The Adelphi

White Hart

Royal Hall

Cairn Hotel

Oakdale Avenue

Hydro

Co-Op

Columbine Grove

Saltergate Rdbt

Nelson Inn

Saltergate Business Park

**Burley Avenue** 

Penny Pot Lane

Ingleborough Drive

Ribblehead Road

| Route schedule<br>Rossett High Sch Grounds — Ribblehead Road |       |
|--------------------------------------------------------------|-------|
| Monday                                                       | 15:25 |
| Tuesday                                                      | 15:25 |
| Wednesday                                                    | 15:25 |
| Thursday                                                     | 15:25 |
| Friday                                                       | 15:25 |
| Saturday                                                     | _     |
| Sunday                                                       | _     |

Route info

Direction: Rossett High Sch Grounds

Stops: 21

Trip Duration: 0 hour 34 min

| 26 stops Open route schedule |
|------------------------------|
| Burley Avenue                |
| Penny Pot Lane               |
| Ingleborough Drive           |
| Ribblehead Road              |
| Crowberry Drive              |
| Columbine Grove              |
| Saltergate Rdbt              |
| Playing Fields               |
| Saltergate Drive             |
| Grantley Drive               |
| Harewood Road                |
| Со-Ор                        |
| Hydro                        |
| Oakdale Avenue               |
| Cairn Hotel                  |
| Royal Hall                   |
| White Hart Hotel             |
| Cold Bath Road Po            |
| Cold Bath Road Po            |
| Queens Road                  |
| New Inn                      |
| Pannal Ash Road              |
| The Lawns                    |

Opp Pannal Ash Drive

Sports Centre

Direction

Burley Avenue — Rossett High Sch Grounds

| Route schedule<br>Burley Avenue — Rossett High Sch Grounds |       |
|------------------------------------------------------------|-------|
| Monday                                                     | 07:49 |
| Tuesday                                                    | 07:49 |
| Wednesday                                                  | 07:49 |
| Thursday                                                   | 07:49 |
| Friday                                                     | 07:49 |
| Saturday                                                   | _     |
| Sunday                                                     | _     |

Route info

Direction: Burley Avenue

Stops: 26

Trip Duration: 0 hour 41 min