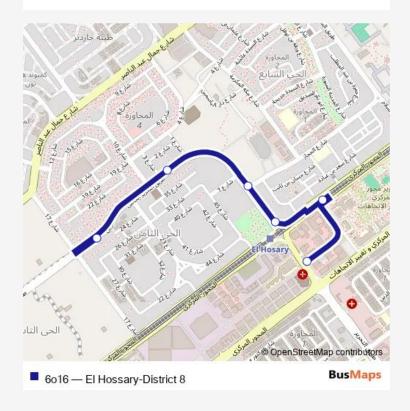

## Bus 6o16 El Hossary-District 8

#### Direction

Al Hossary — 8th District - 9th District - 6th of October

6 stops

Open route schedule

### Al Hossary

Diamonds Mall - 6th of October

Magda Square

7th District Entrance - 6th of October

Ragab Sons - 7th District - 6th of October

8th District - 9th District - 6th of October

| Route schedule<br>Al Hossary — 8th District - 9th District - 6th of October |  |  |
|-----------------------------------------------------------------------------|--|--|
| 06:30-15:00                                                                 |  |  |
| 06:30-15:00                                                                 |  |  |
| 06:30-15:00                                                                 |  |  |
| 06:30-15:00                                                                 |  |  |
| 06:30-15:00                                                                 |  |  |
| 06:30-15:00                                                                 |  |  |
| 06:30-15:00                                                                 |  |  |
|                                                                             |  |  |