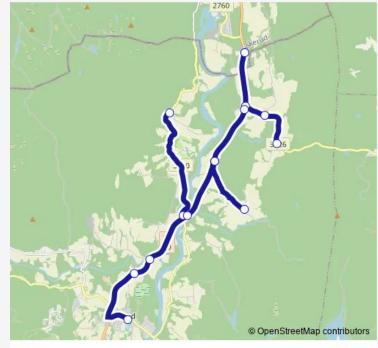

## Direction

Lardal skole — Skjerven

14 stops

Open route schedule

Lardal skole

Hole Lågendalsveien

Pålerønningen

**Brufoss** 

Styrmo

Brufoss

Hem kirkevei

Hem kirke

Hem kirkevei

Skjerven

Lågendalsveien 4958

Damtjernveien 460

Nordbyveien

Skjerven

| Route schedule<br>Lardal skole — Skjerven |       |
|-------------------------------------------|-------|
| Monday                                    | _     |
| Tuesday                                   | 12:25 |
| Wednesday                                 | 12:25 |
| Thursday                                  | 12:25 |
| Friday                                    | 12:25 |
| Saturday                                  | _     |
| Sunday                                    | _     |