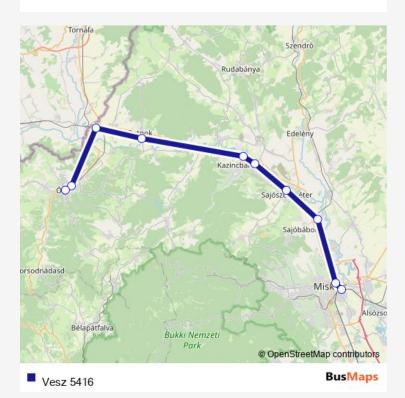

## Rail Vesz 5416 Go to website

Direction
undefined — undefined
0 stops
Open route schedule

| Route schedule undefined — undefined |       |
|--------------------------------------|-------|
| Monday                               | 14:43 |
| Tuesday                              | 14:43 |
| Wednesday                            | 14:43 |
| Thursday                             | 14:43 |
| Friday                               | 14:43 |
| Saturday                             | 14:43 |
| Sunday                               | 14:43 |

Route info
No Stops

Vesz 5416 Rail time schedules and route maps are available in an offline PDF at busmaps.com. Use the busmaps.com website to see live bus times, train schedule or subway schedule, and step-by-step directions for all public transit in Miskolc