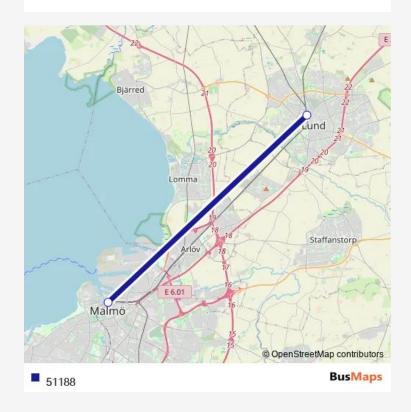

51188 Bus time schedules and route maps are available in an offline PDF at busmaps.com. Use the busmaps.com website to see live bus times, train schedule or subway schedule, and step-by-step directions for all public transit in Malmoe