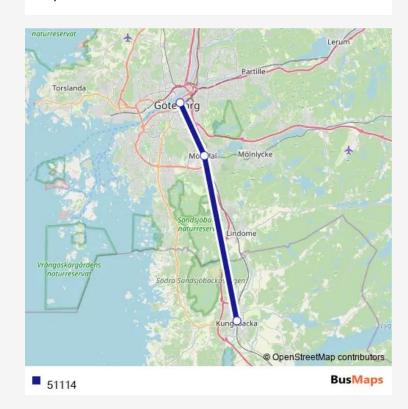

51114 Bus time schedules and route maps are available in an offline PDF at busmaps.com. Use the busmaps.com website to see live bus times, train schedule or subway schedule, and step-by-step directions for all public transit in Malmoe