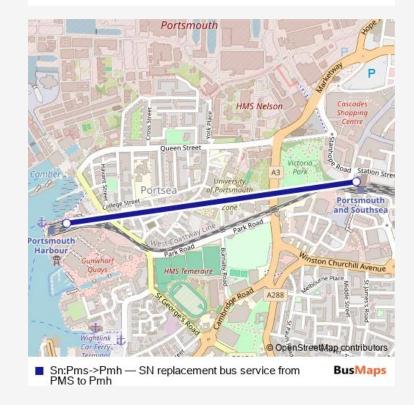

## Rail Replacement Bus Service Sn:Pms->Pmh SN replacement bus service from PMS to Pmh

Go to website

| Route schedule<br>Portsmouth & Southsea — Portsmouth Harbour |
|--------------------------------------------------------------|
| Monday –                                                     |
| Tuesday –                                                    |
| Wednesday –                                                  |
| Thursday –                                                   |
| Friday –                                                     |
| Saturday –                                                   |
| Sunday 11:01-23:36                                           |

Route info

Direction: Portsmouth & Southsea

Stops: 2

Trip Duration: 0 hour 7 min

Sn:Pms->Pmh Rail Replacement Bus Service time schedules and route maps are available in an offline PDF at busmaps.com. Use the busmaps.com website to see live bus times, train schedule or subway schedule, and step-by-step directions for all public transit in Portsmouth