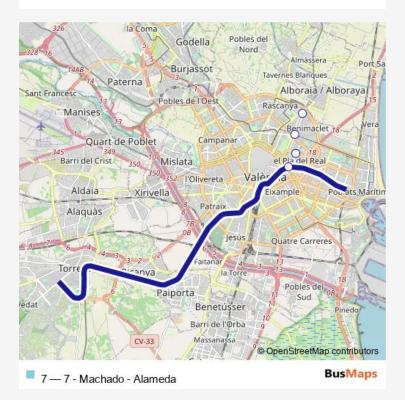

## Metro 7 7 - Machado - Alameda

## Go to website

| <b>Direction</b><br>Machado — Alameda |
|---------------------------------------|
| 4 stops                               |
| Open route schedule                   |
| Machado                               |
| Benimaclet                            |
| Facultats - Manuel Broseta            |
| Alameda                               |