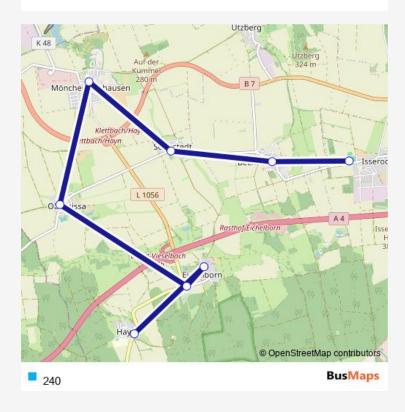

## Direction

Isseroda, Schule — Hayn (b. Erfurt)

8 stops

Open route schedule

Isseroda, Schule

Bechstedtstraß, Ort

Sohnstedt

Mönchenholzhausen

Obernissa

Eichelborn, Landstraße

Eichelborn

Hayn (b. Erfurt)

| Route schedule<br>Isseroda, Schule — Hayn (b. Erfurt) |             |
|-------------------------------------------------------|-------------|
| Monday                                                | 12:25-15:40 |
| Tuesday                                               | _           |
| Wednesday                                             | 12:25-15:40 |
| Thursday                                              | 12:25-15:40 |
| Friday                                                | 12:25-15:40 |
| Saturday                                              | _           |
| Sunday                                                | _           |
|                                                       |             |